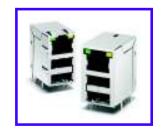

J80 Series 1XN 10/100 LED option, Tab-Down

JWO/JYO Series 10/100/1000 USB / RJ45 Combo