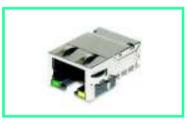

Series
10-Gigabit
Offset, Tab-Down
LED option

JON Series 1x4 Gigabit PoE/PoE+ option LED option, Tab-Down

Series 2XN Gigabit LED option

JKM Series Gigabit Tab-Down LED option

JGL Series 1x2 Gigabit Low-Profile LED option, Tab-Up