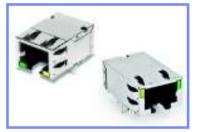

## **PulseJack Platforms Guide**

JTH/JT4 Series

10-Gigabit Low Profile (JTH), PCI-E Compliant (JT4), LED option, Tab-Down

J1N Series 1x4 Gigabit PoE/PoE+ Low Profile LED option, Tab Up

JOB Series 2XN Gigabit PoE/PoE+ built-in LED option