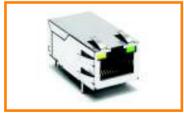

## **PulseJack Platforms Guide**

JTH/JT4 Series

10-Gigabit Low Profile (JTH), PCI-E Compliant (JT4), LED option, Tab-Down

J1N Series 1x4 Gigabit PoE/PoE+ Low Profile LED option, Tab Up

JOB Series 2XN Gigabit PoE/PoE+ built-in LED option