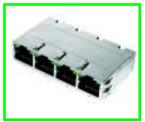

## **PulseJack Platforms Guide**

JTH/JT4 Series

10-Gigabit Low Profile (JTH), PCI-E Compliant (JT4), LED option, Tab-Down

J1N Series 1x4 Gigabit PoE/PoE+ Low Profile LED option, Tab Up

JOB Series 2XN Gigabit PoE/PoE+ built-in LED option